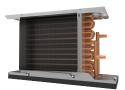

### **VAV Terminal Units**

SDR Single-Duct 100-8000 CFM

SDL Single-Duct Low-Height 600-4100 CFM

SGX Retrofit Unit Supply & Exhaust 50-4000 CFM

DDR Dual Duct 100-4000 CFM

CFR Series-Flow, Constant-Volume, Fan-Powered 100-4600 CFM

CFRQ Series-Flow, Constant-Volume, Fan-Powered, Extra-Outlet 200-3100 CFM

CFL Series-Flow, Fan-Powered Low-Height 100-1900 CFM

VFR Parallel-Flow, Variable-Volume, Fan-Powered 100-4100 CFM