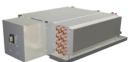

### **Blower-Coil Units**

HDD Horizontal, Direct-Drive 150-5200 CFM

VDD Vertical, Direct-Drive 150-5200 CFM

VR Vertical, Rear-Return, Reduced-Footprint, Belt-Drive, 800-3000 CFM

VB Vertical, Bottom-Return, Reduced-Footprint, Belt-Drive, 800-3000 CFM