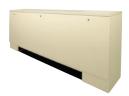

VHA/\ Hi-Ris 350-12

VHA/VHB Vertical, Hi-Rise, Tandem Units 350-1200 CFM

VFE Vertical, Floor, Exposed-Cabinet 250-1200 CFM

VFS Vertical, Floor, Slope-Top 250-1200 CFM

VFC Vertical, Floor, Wall-Mount, Concealed 250-1200 CFM

VLE Low-Height, Vertical, Wall-Mount, Exposed 200-600 CFM

VLC Low-Height, Vertical, Wall-Mount, Concealed 200-600 CFM