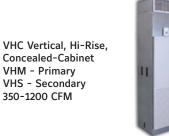

HPP Horizontal, High-Performance, Plenum-Return 600-**2400** CFM

HPE Horizontal, High-Performance, Exposed-Cabinet 600-2000 CFM

CDV Vertical, High-Performance 400-2000 CFM

VHE Vertical, Hi-Rise, Exposed-Cabinet 350-1200 CFM

VHA/\ Hi-Ris 350-12

VHA/VHB Vertical, Hi-Rise, Tandem Units 350-1200 CFM

VFE Vertical, Floor, Exposed-Cabinet 250-1200 CFM

VFS Vertical, Floor, Slope-Top 250-1200 CFM

VFC Vertical, Floor, Wall-Mount, Concealed 250-1200 CFM