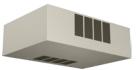

# Fan-Coils, VAV Boxes, Blower Coils, and Air Handlers

### Fan-Coils

HLF Horizontal, Low-Profile, Free-Return 200-1200 CFM





HLP Horizontal, Low-Profile, Plenum-Return 200-1200 CFM

HLE Horizontal, Low-Profile, Exposed-Cabinet 200-1200 CFM





HPF Horizontal, High-Performance, Free-Return 600-2400 CFM

HPP Horizontal, High-Performance, Plenum-Return 600-**2400** CFM





HPE Horizontal, High-Performance, Exposed-Cabinet 600-2000 CFM



CDV Vertical, High-Performance 400-2000 CFM

VHE Vertical, Hi-Rise, Exposed-Cabinet 350-1200 CFM



VHA/\ Hi-Ris 350-12

VHA/VHB Vertical, Hi-Rise, Tandem Units 350-1200 CFM





VFE Vertical, Floor, Exposed-Cabinet 250-1200 CFM

VFS Vertical, Floor, Slope-Top 250-1200 CFM





VFC Vertical, Floor, Wall-Mount, Concealed 250-1200 CFM

VLE Low-Height, Vertical, Wall-Mount, Exposed 200-600 CFM





VLC Low-Height, Vertical, Wall-Mount, Concealed 200-600 CFM



## Fan-Coils, VAV Boxes, Blower Coils, and Air Handlers

### **Blower-Coil Units**



HDD Horizontal, Direct-Drive 150-5200 CFM

VDD Verti