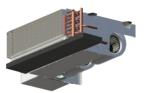

### Fan-Coils

HLF Horizontal, Low-Profile, Free-Return 200-1200 CFM

HLP Horizontal, Low-Profile, Plenum-Return 200-1200 CFM

HLE Horizontal, Low-Profile, Exposed-Cabinet 200-1200 CFM

HPF Horizontal, High-Performance, Free-Return 600-2400 CFM

HPP Horizontal, High-Performance, Plenum-Return 600-**2400** CFM

HPE Horizontal, High-Performance, Exposed-Cabinet 600-2000 CFM

CDV Vertical, High-Performance 400-2000 CFM

VHE Vertical, Hi-Rise, Exposed-Cabinet 350-1200 CFM

VHA/\ Hi-Ris 350-12

VHA/VHB Vertical, Hi-Rise, Tandem Units 350-1200 CFM

VFE Vertical, Floor, Exposed-Cabinet 250-1200 CFM

VFS Vertical, Floor, Slope-Top 250-1200 CFM

VFC Vertical, Floor, Wall-Mount, Concealed 250-1200 CFM

VLE Low-Height, Vertical, Wall-Mount, Exposed 200-600 CFM

VLC Low-Height, Vertical, Wall-Mount, Concealed 200-600 CFM